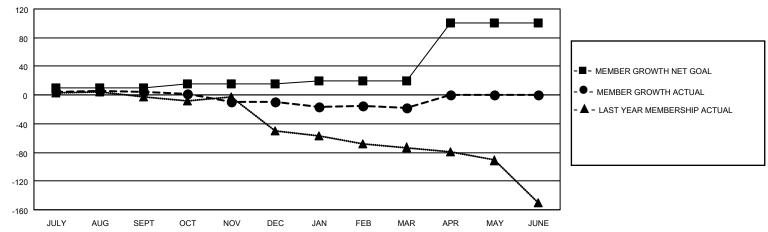

# GOALS AND ACTUAL MEMBERS CUMULATIVE

| DROPPED CLUBS: 2 |    | 28 CLUBS OF 62 ADDED 1 OR<br>MORE NEW MEMBERS | GENDER DISTRIBUTION                 |              |  |
|------------------|----|-----------------------------------------------|-------------------------------------|--------------|--|
|                  |    | MORE NEW MEMBERS                              | MALE                                | 727 (62.51%) |  |
|                  |    |                                               | FEMALE                              | 436 (37.49%) |  |
| DROPPED MEMBERS  |    |                                               | NON BINARY                          | 0 (0.00%)    |  |
|                  | _  |                                               | PREFER NOT TO ANSWER                | 0 (0.00%)    |  |
| DECEASED         | 9  |                                               |                                     |              |  |
| CLUB CANCELLED   | 0  | CLICK HERE FOR CUMULATIVE                     | TOTAL FAMILY UNIT MEMBERS 211       |              |  |
| OTHER            | 75 | MEMBERSHIP DATA                               |                                     |              |  |
| TOTAL            | 84 |                                               | FAMILY MEMBERS PAYING HALF DUES 107 |              |  |
|                  |    |                                               |                                     |              |  |